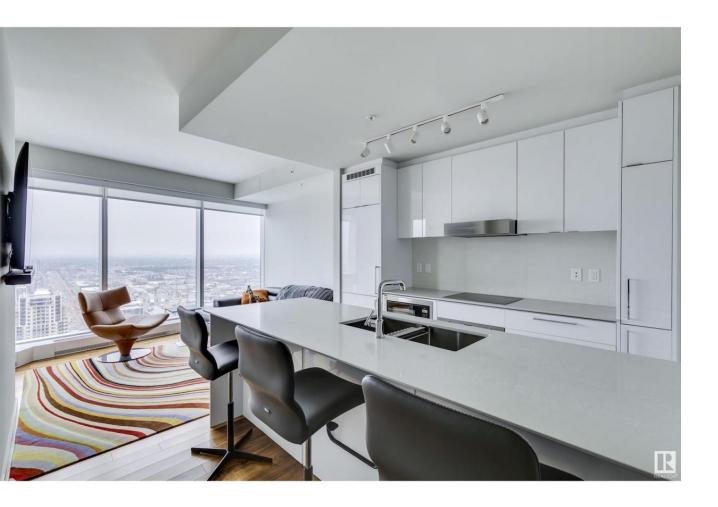

## Edmonton Alberta

\$425,000

This turnkey property isn't just about space, it's about lifestyle! Experience the perfect fusion of style, comfort, and convenience in this stunning 1-bedroom plus den, 1-bath suite with breathtaking views and a titled parking spot. Perched above the JW Marriott, The Legends Private Residences offer world-class amenities, including a pool, hot tub, steam room, conference room, fitness centre, billiards lounge, rooftop patio with BBQ area, pet walk, and 24/7 concierge service. Monthly fees cover heat, water, and access to all these exceptional features. With direct access to Rogers Place, the LRT, top-tier restaurants, and shopping via the Pedway System, every convenience is at your doorstep. The Legends redefine elegance, offering an elevated lifestyle with personalized service, ensuring luxury and comfort in the heart of the Ice District. (id:6769)