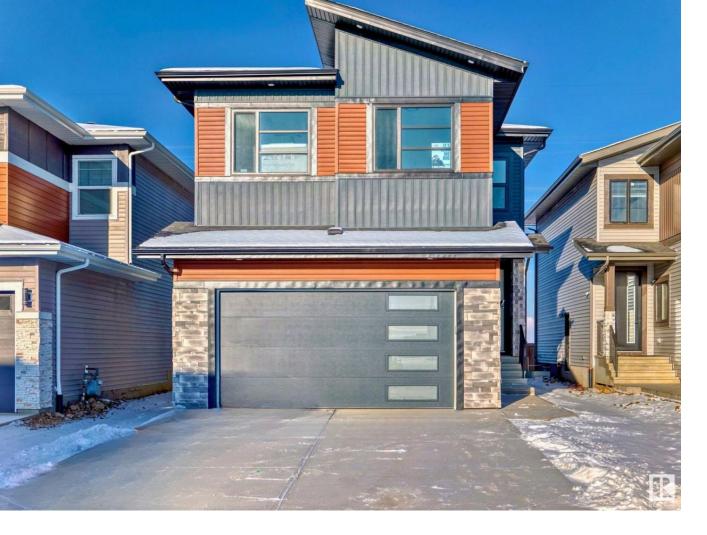

## Edmonton Alberta

\$820.000

Located in Alces, walking distance to parks & shopping this sophisticated designer home is 2,665 sqft and built with upgraded premium materials. The exterior boasts an architectural roofline, large windows, covered front entrance and rich stone accents. Throughout the inside of the home you will enjoy a warm rich color scheme. Main floor entrance welcomes you with exquisite tile flooring, grand living room, large bdrm with walk in closet & full bathroom. The second living room is open to below with 19 foot ceilings, designer feature wall with electric fireplace, kitchen/dining/spice kitchen are flooded with natural light from impressively large windows. On the second floor, there are 4 large bdrms & 3 full bathrooms. Two bdrms have full ensuites and the other 2 bdrms share a full bathroom. The third living room has a view overlooking the greenspace, filled with natural light and designer feature wall. The separate entrance, attached double garage, & no neighbors in your back yard, this one will impress! (id:6769)