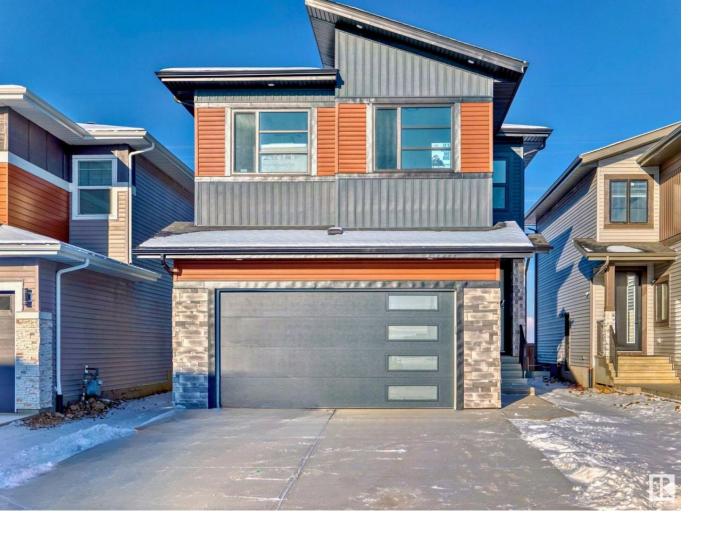

## Edmonton Alberta

\$799.000

Situated on a regular lot, walking distance to parks & shopping this sophisticated home is 2,665 sqft is built with upgraded premium materials. The exterior boasts an architectural roofline, large windows, covered front entrance and rich stone accents. Throughout the inside of the home you will enjoy a warm rich color scheme. Main floor entrance welcomes you with exquisite tile flooring, grand living room, large bdrm with walk in closet & full bathroom. The second living room is open to below with 19 foot ceilings, designer feature wall with electric fireplace, kitchen/dining/spice kitchen are flooded with natural light from impressively large windows. On the second floor, there are 4 large bdrms & 3 full bathrooms. Two bdrms have full ensuites and the other 2 bdrms share a full bathroom. The third living room has a view overlooking the greenspace, filled with natural light and designer feature wall. The separate entrance, attached double garage, & no neighbors in your back yard, this one will impress! (id:6769)