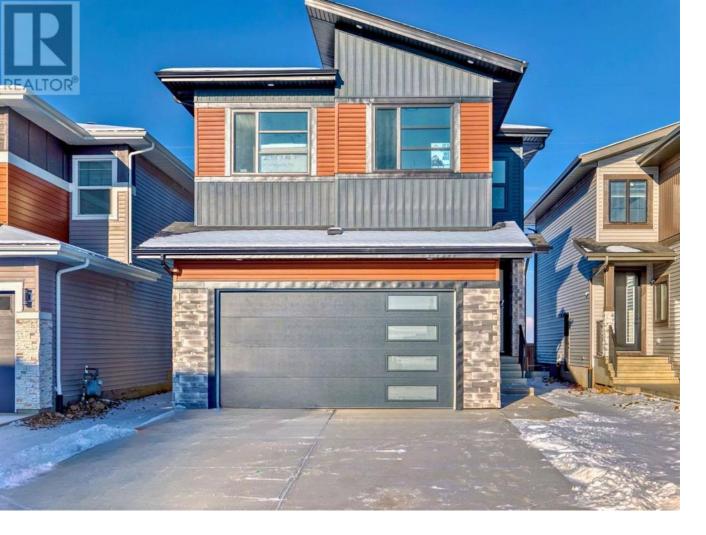

## 2916 1 Avenue Edmonton Alberta

\$820,000

Located in Alces, walking distance to parks & shopping this sophisticated designer home is 2,665 sqft and built with upgraded premium materials. The exterior boasts an architectural roofline, large windows, covered front entrance and rich stone accents. Throughout the inside of the home you will enjoy a warm rich color scheme. Main floor entrance welcomes you with exquisite tile flooring, grand living room, large bdrm with walk in closet & full bathroom. The second living room is open to below with 19 foot ceilings, designer feature wall with electric fireplace, kitchen/dining/spice kitchen are flooded with natural light from impressively large windows. On the second floor, there are 4 large bdrms & 3 full bathrooms. Two bdrms have full ensuites and the other 2 bdrms share a full bathroom. The third living room has a view overlooking the greenspace, filled with natural light and designer feature wall. The separate entrance, attached double garage, & no neighbors in your back yard, this one will impress! (id:6769)