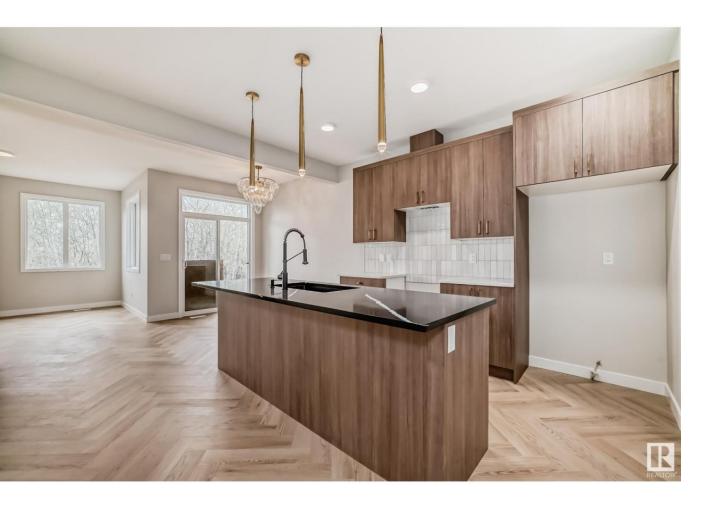

## Edmonton Alberta

\$494,888

This stunning half-duplex home in the emerging community of Mattson. Experience open-concept living in this modern home with an attached 2-car garage. The main floor features 9' ceilings, a mudroom, pantry, and half bath for convenience. The kitchen includes 42 cabinets, a water line for the fridge, a gas line to the stove, and \$3,000 toward appliances, all highlighted by elegant stone countertops. Upstairs offers a laundry area, full bath, and three spacious bedrooms. The master suite includes a walk-in closet and luxurious 4-piece ensuite. With a side entry and legal suite rough-ins for future development. Estimated completion in July. Front and back landscaping included. Photos of previous build, interior colors are represented. VT of previous build, interior colors not represented. (id:6769)