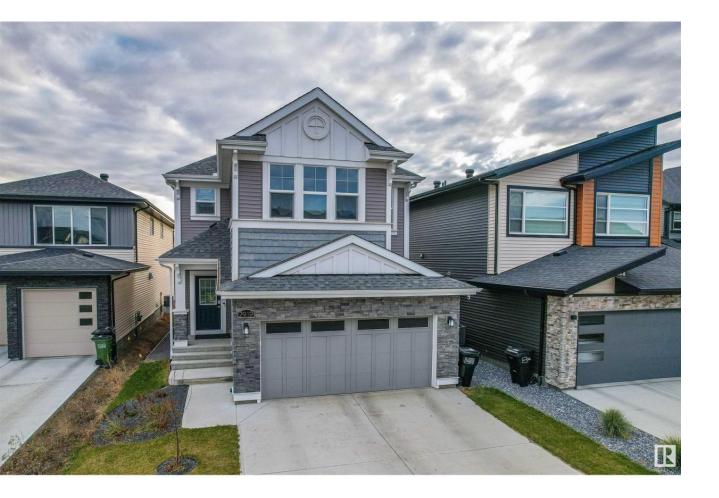

## Edmonton Alberta \$819,000

Discover this hidden gem located in The Brenton at Glenridding Ravine in Edmonton SW! Carefully handcrafted by well-renowned Jayman BUILT only 3 years ago. This gorgeous home offers over 2,500 SQ.FT above grade with 9' main floor ceiling and open concept kitchen, dinning and living room areas. All the kitchen cabinetry have been upgraded to the top tier at the time of the build, and the massive main and secondary island with flush eating bars offer additional storage and sitting areas in the kitchen. Electric fireplace in the living room overlooks the giant full width composite attached deck finished with maintenance free alum railing with glass inserts. Master bedroom shares the same magnificent ravine view with spacious ensuite including back to back vanities and dual W.I.C, and most importantly a designated make up desk! Further ready bonuses to this home including solar panels and Ring smart home system ensure feature expansions into smarter and more energy efficient home for the years to come. (id:6769)