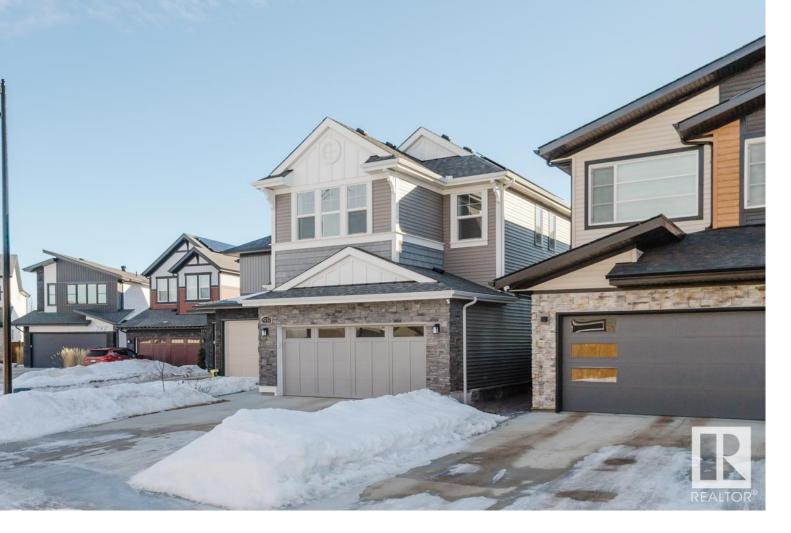

## Edmonton Alberta \$798,000

Back to the Ravine! This mint condition all custom built gorgeous Jayman home quietly seated in the upscale neighbourhood of Brenton at Glenridding Ravine is truly one of its kind in SW Edmonton. Boosted over 2500+ squarefeet, this lovely home features 9' ceiling in main level with bright and modern living room equipped with large windows and electric fireplace, together with maintenance-free deck overseeing the astonishing ravine view. The gourmet kitchen offers top tier upgrades with massive double islands and premier cabinetry. Upstairs you will find huge primary bedroom facing the ravine with spacious 5 piece en-suite, laundry room, the bonus room, two other good size secondary bedrooms and another 5 pc bath. This home is also upgraded to have solar panels and Ring smart home system. Premier and rare location lot, top trend design and handcraft workmanship, do not miss this dream home! (id:6769)