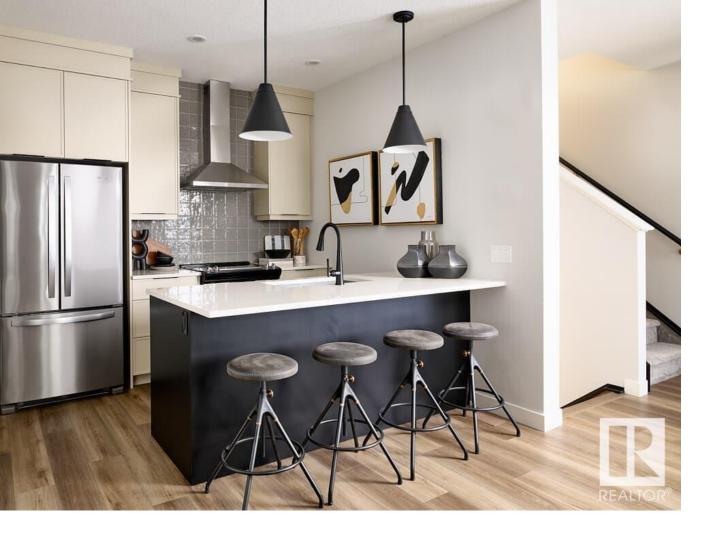

## 2919 COUGHLAN Green Edmonton AB

\$395,512

\*NO CONDO FEES\* The Silverton built by Brookfield Residential is a brand new townhome design featuring a 13'x26' single attached garage. This open concept plan offers 1384 sq ft and two levels of living space. The main floor is flooded with natural light, coming in from the SOUTH facing windows. Enjoy the outdoors on a full width vinyl balcony overlooking the community. The upgraded kitchen includes 3CM Quartz, and all kitchen appliances including a double door fridge with a bottom freezer and internal ice/water dispenser, electric range, over the range microwave and dishwasher. Upstairs, you're met with 3 bright bedrooms. Ready to move into your dream community? Located just steps from a Beautiful Park with Walking Trails, Seating and a Sundial. Chappelle gardens is a family friendly community. Close to k-9 public school, public transportation stops, commercial space amenities and Social House. Pictures of similar model.