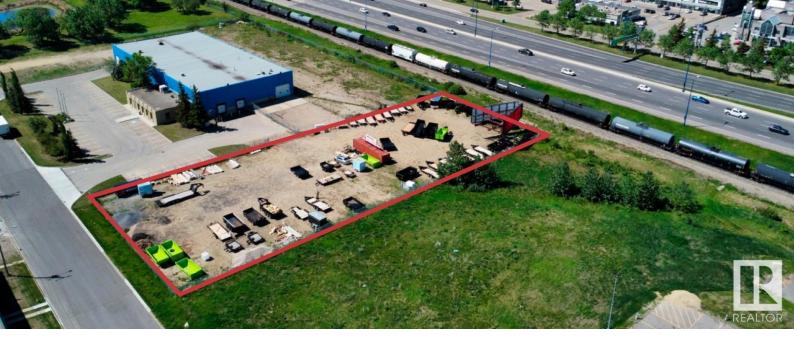

## Edmonton Alberta

S

Rare industrial land parcel for lease with fantastic exposure to QE2 1.09 acres approximately 140 ft. x 340 ft.

Access via area to the south and south curb crossing at building (joint access) Electric gate - fully fenced and secured Ideal for: Equipment and trailer storage, vehicle parking, fleet parking Excellent access to QE2,

Anthony Henday and Whitemud. Power available onsite for potential office trailer. Gross Rental rate of \$6000.00 per month. (id:6769)