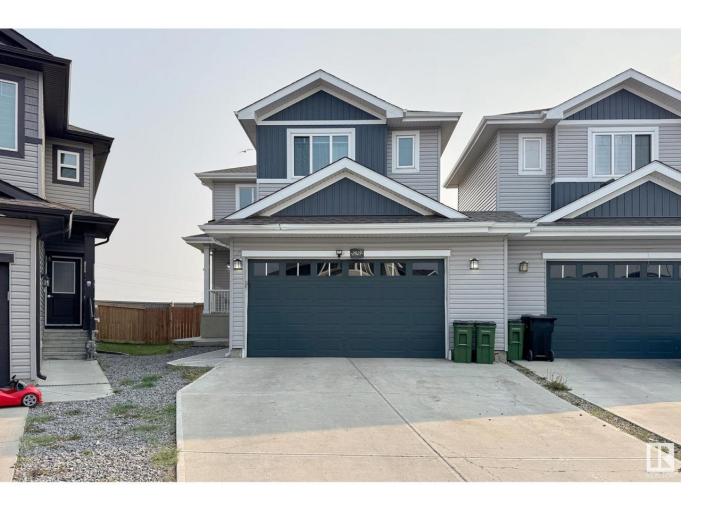

## Edmonton Alberta

\$589,999

Unique 1/2 Duplex on Prime Pie Lot in sought-after Laurel plus a Legal Basement Suite situated on a massive 6700+ sq ft pie-shaped lot Offering over 1850 sq ft of thoughtfully designed living space, this home feels more like a detached property with only the garages linked and generous space between the homes. Featuring 9-foot ceilings on the main, upgraded laminate and tile flooring, Large kitchen with quartz, stainless steel appliances, pot lights, a full bedroom and full bathroom, perfect for guests or extended family, or home office. spacious living room with a cozy electric fireplace. Upstairs, you'll find 3 additional bedrooms, 2.5 bathrooms, a loft as a bonus room, and separate laundry for convenience. The fully finished basement features a legal 2-bedroom suite with a separate entrance and its own laundry. (id:6769)