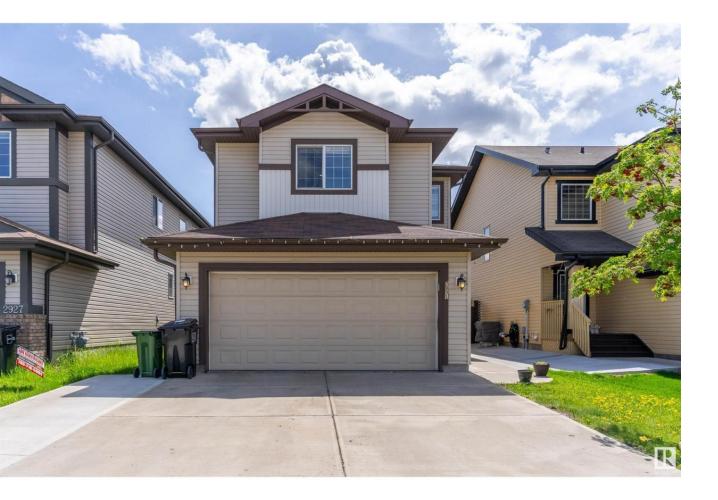

## Edmonton Alberta

Welcome to this beautiful 2 storey home offering 4 bedrooms, 3.5 baths with SEPARATE ENTRANCE & SEPARATE KITCHEN with double attached garage. The main floor features a bright living room with electric fireplace, main floor laundry, a 2-pc bath for guests. The kitchen offers a large island with breakfast nook, opening to a great size custom built deck, ideal for outdoor entertaining. Upstairs includes 3 generously sized bedrooms, 2 full bath & bonus area. The fully finished basement has another bedroom, SECOND KITCHEN , 4-pc bath & a huge rec room. Backyard has custom build deck with fully fenced backyard and fully landscaped. Upgrades include Dishwasher (2025), HWT (2023), Central Air conditioner (2022), Extended driveway, Laminate flooring upstairs. Located in the desirable SILVERBERRY community, this property is close to schools, public transit, and the Whitemud Freeway. Walking distance to park and Close to all amenities. (id:6769)