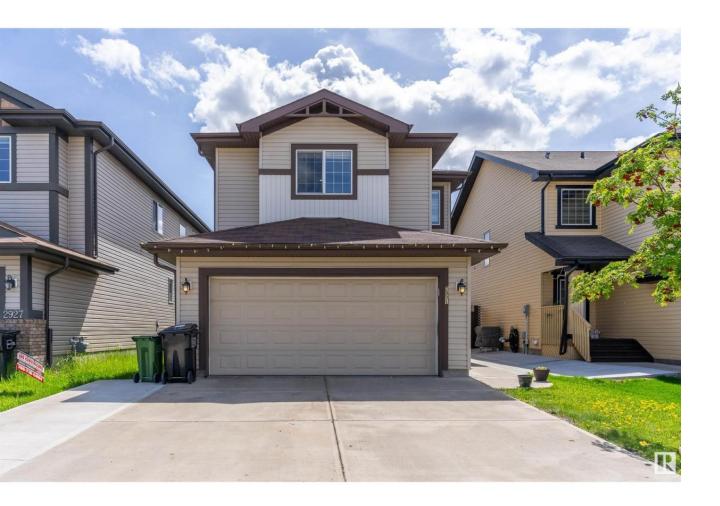

## Edmonton Alberta

\$544,900

Welcome to this beautiful 2 storey home offering 4 bedrooms, 3.5 baths with SEPARATE ENTRANCE & separate kitchen with double attached garage. The main floor features a bright living room with electric fireplace, main floor laundry, a 2-pc bath for guests. The kitchen offers a large island with breakfast nook, opening to a great size custom built deck,ideal for outdoor entertaining. Upstairs includes 3 generously sized bedrooms, 2 full bath & bonus area. The fully finished basement has another bedroom, SECOND KITCHEN, 4-pc bath & a huge rec room. Backyard has custom build deck with fully fenced backyard and fully landscaped. Upgrades include Dishwasher (2025), HWT (2023), Central Air conditioner (2022), Extended driveway, Laminate flooring upstairs. Located in the desirable SILVERBERRY community, this property is close to schools, public transit, and the Whitemud Freeway. Walking distance to park and Close to all amenities. (id:6769)