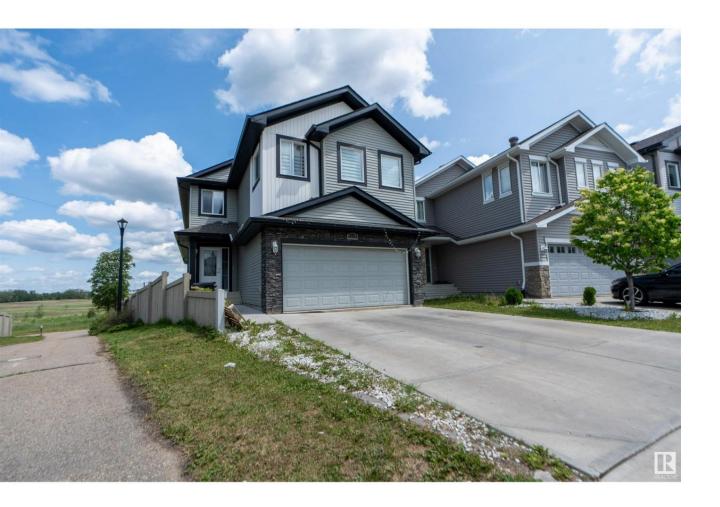

## Edmonton Alberta

Welcome to TAMARACK COMMON-a FAMILY-FOCUSED, CONVENIENCE-RICH community designed for your unique lifestyle. This BETTER-THAN-NEW, PACESETTER-BUILT WALKOUT home features a bright, welcoming entrance, a versatile DEN, and a WALK-THROUGH PANTRY leading to a spacious KITCHEN with GRANITE COUNTERTOPS, STAINLESS STEEL APPLIANCES, and ample CABINETRY. The DINING AREA, surrounded by windows, offers a serene start to your mornings, while the cozy LIVING ROOM with a GAS FIREPLACE and CUSTOM CURTAINS creates the perfect ambiance. Upstairs you'll find a BONUS ROOM (or 4TH BEDROOM), two children's bedrooms with a DUAL-SINK BATHROOM, and a luxurious MASTER RETREAT with a WALK-IN CLOSET and 5-PIECE ENSUITE. The FULLY FINISHED BASEMENT includes TWO ADDITIONAL BEDROOMS, a SECOND KITCHEN, and a 4-PIECE BATH--ideal for extended family or rental potential. Enjoy your LANDSCAPED AND FENCED YARD, PARTY DECK, and UNBEATABLE LOCATION just steps from MEADOWS REC CENTRE, TIM HORTONS, BANKS, and more. THIS HOME TRULY HAS IT ALL!! (id:6769)