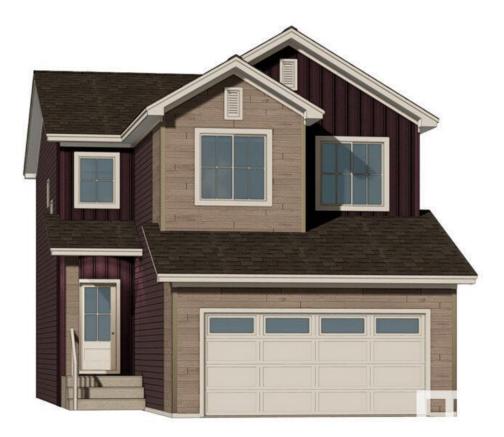

## Sherwood Park Alberta

The Olivia in Cambrain model offers 2,203 sq ft of thoughtfully designed living space, featuring a sought-after walk-out basement that seamlessly extends indoor living to the outdoors. Enjoy a contemporary kitchen with a spacious island, dual sinks, and a open floor concept. The luxurious ensuite boasts dual sinks, a walk-in closet, and spa-like finishes, including a relaxing drop-in tub. The second floor offers a vaulted-ceiling bonus room, ideal for entertainment, while the cozy fireplace adds warmth to the main living area. Elegant quartz countertops are featured throughout, along with an open-to-below stairwell for a bright, airy feel. With the convenience of upstairs laundry and a side entrance, this home perfectly balances comfort, style, and functionality. Photos are representative. (id:6769)