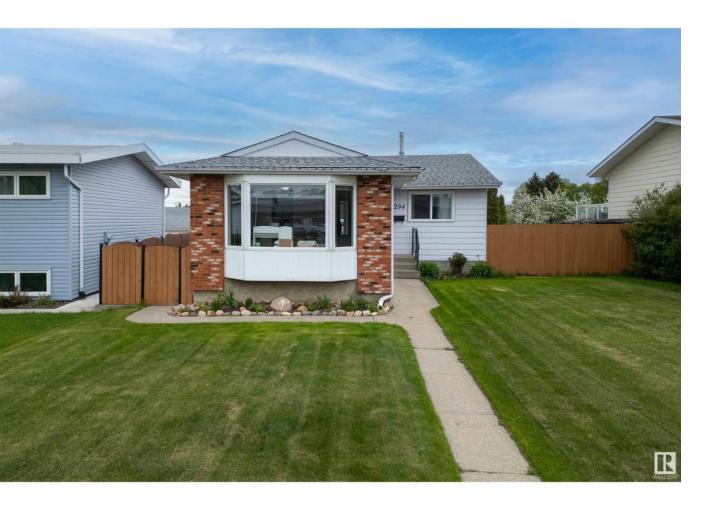

## Edmonton Alberta

\$399,000

Charming and versatile bungalow ideally located near GREY NUNS HOSPITAL, MILL WOODS TOWN CENTRE, and major bus routes. The main floor features a BRIGHT LIVING ROOM WITH BAY WINDOW, a dedicated dining space, and a KITCHEN with clean looking CABINETS and a plenty of STORAGE. You'll also find THREE BEDROOMS and an UPDATED FULL BATH, plus durable LAMINATE FLOORING throughout—great for pets and easy upkeep. The SEPARATE ENTRANCE leads to a finished basement with a SECOND KITCHEN, spacious living area, LARGE BEDROOM, full bathroom, and shared laundry perfect for extended family. Modern paint tones and UPGRADED WINDOWS on the main floor give the home a fresh, move-in-ready feel. Enjoy outdoor space with a HUGE FENCED YARD, OVERSIZED DOUBLE GARAGE, GARDEN PATCH and a LARGE CONCRETE PARKING PAD. The generous backyard provides space for kids, pets, and garden plans. Sitting on a LARGE SOUTHWEST-FACING LOT, this home blends comfort, flexibility, and opportunity. (id:6769)