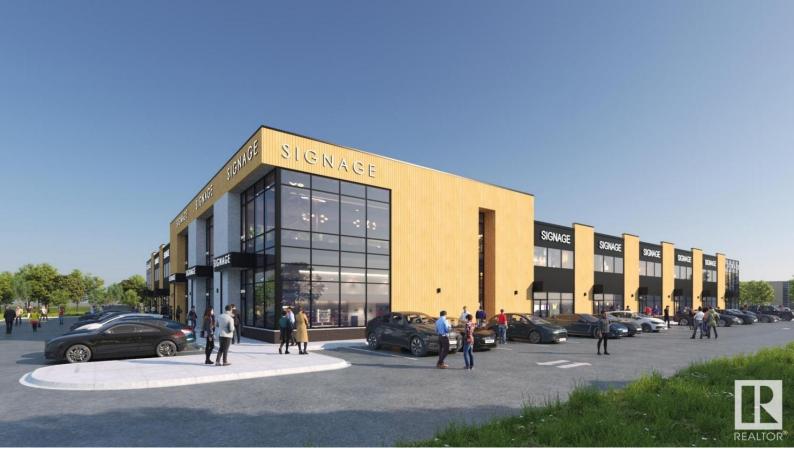

## 2947 50 Ave Edmonton AB

\$799,800

Welcome to HP Business Centre, located on Whitemud drive with a high vehicle traffic and visibility for businesses. This location is one of the primary corridors for Southeast Edmonton with easy access Whitemud drive, Anthony Henday Drive and entire dense commercial and residential in the area. Strategically located in one of Edmonton's FASTEST GROWING communities making this an excellent location for Retail / Medical or Health Services/ Professional / Office- Accounting, Dispatch, Real Estate, Lawyer, Insurance, Call Centre/Day care/Music or Dance School/Tuition schools/Crematorium/Banquet Hall/Indoor play area/ Trampoline park/Indoor Golf simulation/Brewery or any use under BE Zoning. use. Site features high exposure pylon signage and ample on-site parking. This unit is 1650 sq ft with an option to add Mezz of 485 sq ft making it 2135 sq ft with 22ft ceiling height accommodating multiple uses for the Business owners or Tenants. Great location with tons of opportunity for business owners and Investors.