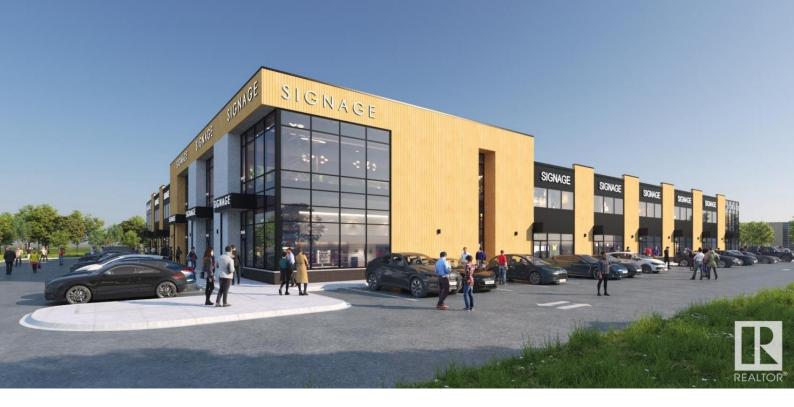

## Edmonton Alberta

\$36

Welcome to HP Business Centre, located on Whitemud drive with a high vehicle traffic and visibility for businesses. This unit is 1650 sq ft with an option to add Mezz of 485 sq ft making it 2135 sq ft with 22ft ceiling height accommodating multiple uses for the Business owners or Tenants. This location is one of the primary corridors for Southeast Edmonton with easy access Whitemud drive, Anthony Henday Drive and entire dense commercial and residential in the area . Strategically located in one of Edmontons FASTEST GROWING communities making this an excellent location for Retail / Medical or Health Services/ Professional / Office-Accounting, Dispatch, Real Estate, Lawyer, Insurance, Call Centre/Day care/Music or Dance School/Tuition schools/Crematorium/Banquet Hall/Indoor play area/ Trampoline park/Indoor Golf simulation/Brewery or any use under BE Zoning. use. Site features high exposure pylon signage and ample on-site parking.Great location with tons of opportunity for business owners and Investors. (id:6769) Listing Presented By: