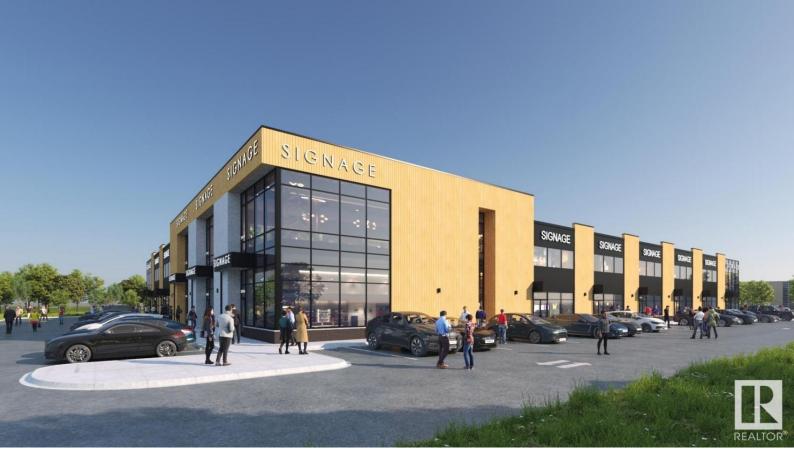

## Edmonton Alberta

\$36

Welcome to HP Business Centre, located on Whitemud drive with a high vehicle traffic and visibility for businesses. This unit is 1650 sq ft with an option to add Mezz of 485 sq ft making it 2135 sq ft with 22ft ceiling height accommodating multiple uses for the Business owners or Tenants. This location is one of the primary corridors for Southeast Edmonton with easy access Whitemud drive, Anthony Henday Drive and entire dense commercial and residential in the area. Strategically located in one of Edmonton's FASTEST GROWING communities making this an excellent location for Retail / Medical or Health Services/ Professional / Office-Accounting, Dispatch, Real Estate, Lawyer, Insurance, Call Centre/Day care/Music or Dance School/Tuition schools/Crematorium/Banquet Hall/Indoor play area/ Trampoline park/Indoor Golf simulation/Brewery or any use under BE Zoning. use. Site features high exposure pylon signage and ample on-site parking. Great location with tons of opportunity for business owners and Investors. (id:6769)