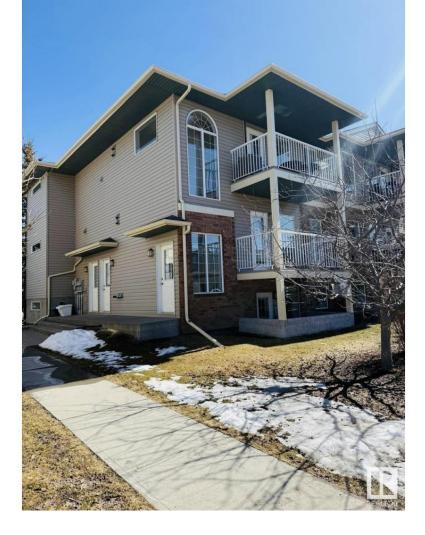

## Edmonton Alberta

\$210,000

Welcome to the highly desirable, family-oriented community of Silver Berry, where you'll discover this bright and spacious carriage-style townhouse, boasting a welcoming open-concept design. As you step inside, you're immediately greeted by a large, sun-filled living room, complete with beautiful hardwood floors that flow effortlessly throughout the home. This inviting living space opens up to a vast U-shaped kitchen, designed with both functionality and style in mind. With plenty of cabinet storage, a convenient pantry, and a large island, this kitchen is ideal for cooking, entertaining, and hosting guests. The primary bedroom is generously sized, offering not only comfort but also the added benefit of direct access to the main full bathroom, ensuring both privacy and convenience. Across the hall, the secondary bedroom provides ample space and flexibility, perfect for use as a guest room, children's bedroom, or a productive home office. This top-floor unit also features a host of desirable amenities, (id:6769)