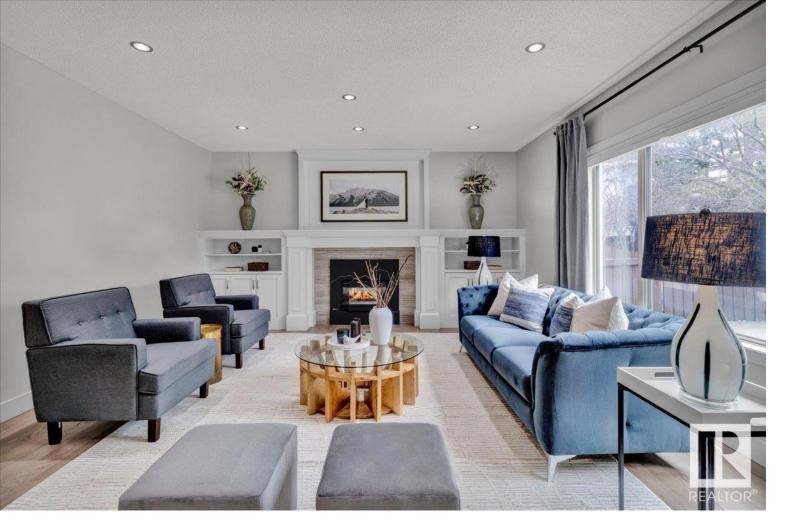

## Edmonton Alberta

\$1.085.000

4+2 Bedrooms, 4 Bathrooms and a Heated Triple Attached Garage is a stone's throw to the River Valley! Rhatigan Ridge is a prestiguious, mature SW Neighborhood. This Gem was built when Homes were made to last AND YET ... has been modernized in every possible way! With a Newer Roof and Deck; you're nestled among an abundance of green-space and close to 2 big parks. Enjoy Country living; in the heart of the City! Just minutes to the Henday, Whitemud DR & Riverbend Square Shopping Centre; getting anywhere is effortless! Newer Solar Panels cost over \$22K, but you don't pay a thing for 8 months out of the year! This Home has Triple PVC Windows; & the Built-in Miele Appliances in your kitchen will be the envy of any serious chef! The Primary Suite is so big it's almost an Apartment onto itself; walk-in closet, reading nook with a bay window, soaker tub and a walk-in shower. The finished Basement and Private Backyard make this one of the BEST Real Estate Investments in the City! Some photos were virtually staged (id:6769)