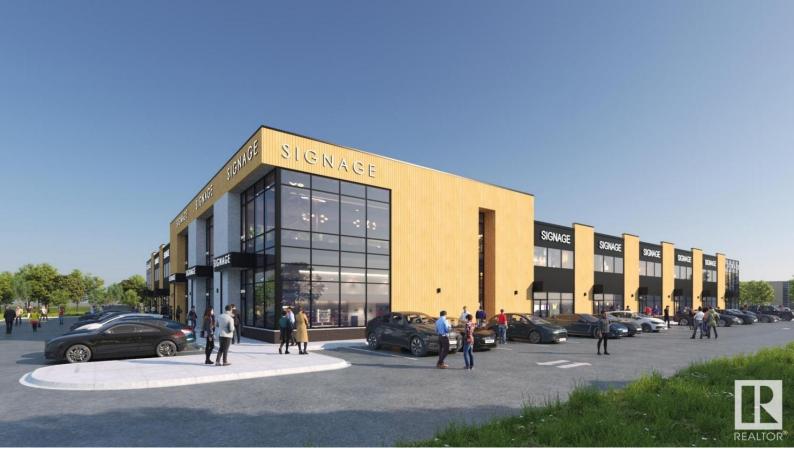

## 2971 50 Ave Edmonton AB

\$649,800

Welcome to HP Business Centre, located on Whitemud drive with a high vehicle traffic and visibility for businesses. This location is one of the primary corridors for Southeast Edmonton with easy access Whitemud drive, Anthony Henday Drive and entire dense commercial and residential in the area. Strategically located in one of Edmonton's FASTEST GROWING communities making this an excellent location for Retail / Medical or Health Services/ Professional / Office- Accounting, Dispatch, Real Estate, Lawyer, Insurance, Call Centre/Day care/Music or Dance School/Tuition schools/Crematorium/Banquet Hall/Indoor play area/ Trampoline park/Indoor Golf simulation/Brewery or any use under BE Zoning. use. Site features high exposure pylon signage and ample on-site parking. This unit is 1268 sq ft accommodating multiple uses for the Business owners or Tenants. Great location with tons of opportunity for business owners and Investors.