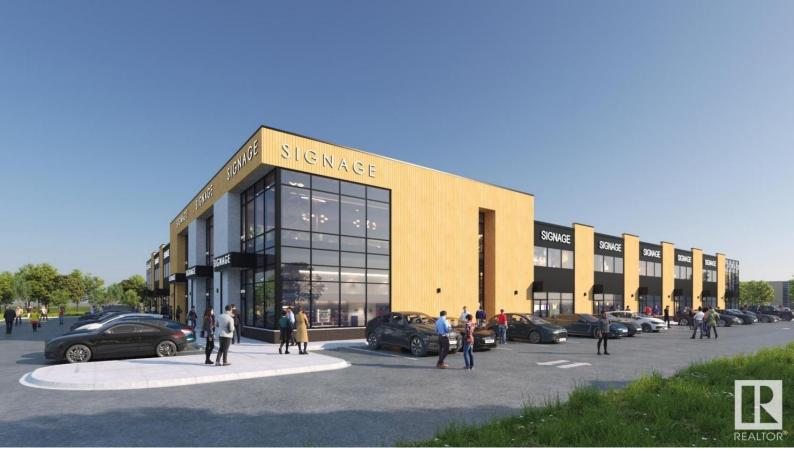

## Edmonton Alberta

\$38

Welcome to HP Business Centre, located on Whitemud drive with a high vehicle traffic and visibility for businesses. This unit is 1268 sq ft accommodating multiple uses for the Business owners or Tenants. This location is one of the primary corridors for Southeast Edmonton with easy access Whitemud drive, Anthony Henday Drive and entire dense commercial and residential in the area . Strategically located in one of Edmontons FASTEST GROWING communities making this an excellent location for Retail / Medical or Health Services/ Professional / Office- Accounting, Dispatch, Real Estate, Lawyer, Insurance, Call Centre/Day care/Music or Dance School/Tuition schools/Crematorium/Banquet Hall/Indoor play area/ Trampoline park/Indoor Golf simulation/Brewery or any use under BE Zoning. use. Site features high exposure pylon signage and ample on-site parking. Great location with tons of opportunity for business owners and Investors. (id:6769)