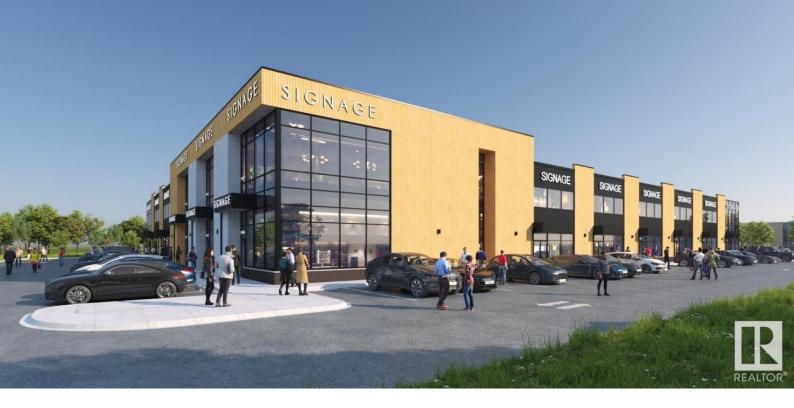

## Edmonton Alberta

\$38

Welcome to HP Business Centre, located on Whitemud drive with a high vehicle traffic and visibility for businesses. This unit is 1268 sq ft accommodating multiple uses for the Business owners or Tenants. This location is one of the primary corridors for Southeast Edmonton with easy access Whitemud drive, Anthony Henday Drive and entire dense commercial and residential in the area . Strategically located in one of Edmonton's FASTEST GROWING communities making this an excellent location for Retail / Medical or Health Services/ Professional / Office- Accounting, Dispatch, Real Estate, Lawyer, Insurance, Call Centre/Day care/Music or Dance School/Tuition schools/Crematorium/Banquet Hall/Indoor play area/ Trampoline park/Indoor Golf simulation/Brewery or any use under BE Zoning. use. Site features high exposure pylon signage and ample on-site parking. Great location with tons of opportunity for business owners and Investors. (id:6769) Listing Presented By: