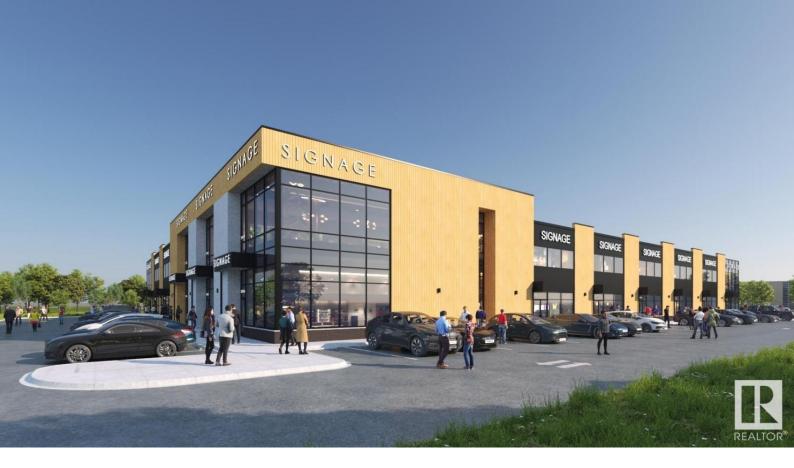

## Edmonton Alberta

\$38

Welcome to HP Business Centre, located on Whitemud drive with a high vehicle traffic and visibility for businesses. This unit is 1405 sq ft accommodating multiple uses for the Business owners or Tenants. This location is one of the primary corridors for Southeast Edmonton with easy access Whitemud drive, Anthony Henday Drive and entire dense commercial and residential in the area . Strategically located in one of Edmontons FASTEST GROWING communities making this an excellent location for Retail / Medical or Health Services/ Professional / Office- Accounting, Dispatch, Real Estate, Lawyer, Insurance, Call Centre/Day care/Music or Dance School/Tuition schools/Crematorium/Banquet Hall/Indoor play area/ Trampoline park/Indoor Golf simulation/Brewery or any use under BE Zoning. use. Site features high exposure pylon signage and ample on-site parking. Great location with tons of opportunity for business owners and Investors. (id:6769)