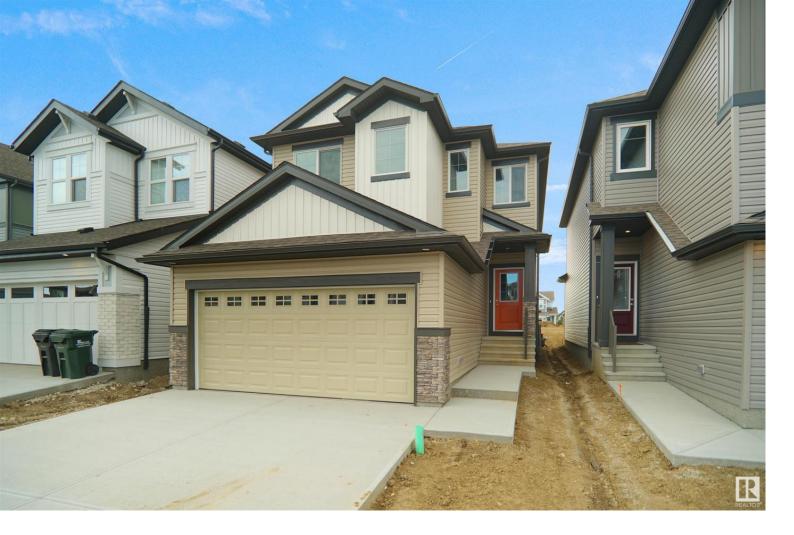

## 298 Sunland Way Sherwood Park AB

\$549.997

Welcome to the "Columbia" built by the award winning Pacesetter homes and is located on a quiet street in the heart Summerwood. This unique property in Summerwood offers nearly 2200 sq ft of living space. The main floor features a large front entrance which has a large flex room next to it which can be used a bedroom/ office if needed, as well as an open kitchen with quartz counters, and a large walkthrough pantry that is leads through to the mudroom and garage. Large windows allow natural light to pour in throughout the house. Upstairs you'll find 3 large bedrooms and a good sized bonus room. This is the perfect place to call home. This home is move in ready!