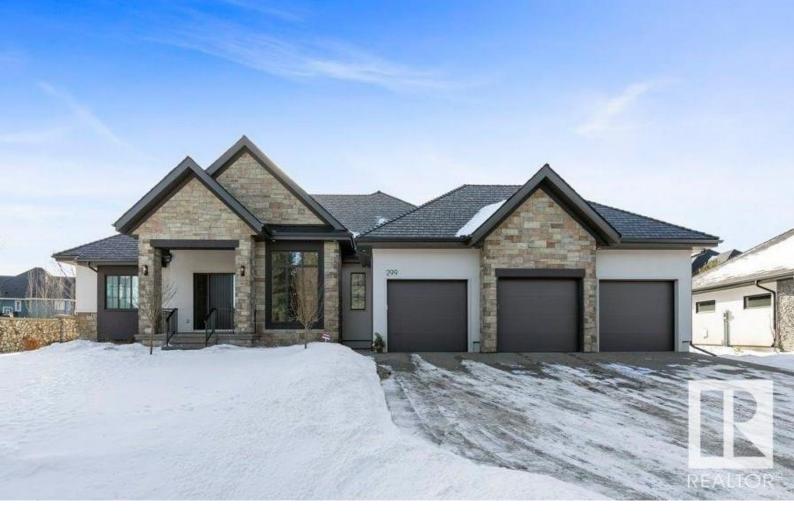

## Edmonton Alberta

\$2,199,999

OWN THE STOLLERY LOTTERY HOUSE!!! Custom-built Executive Bungalow by New Ground Developments will impress you with an open-concept layout that seamlessly blends living, dining, and kitchen areas to cater beautifully to everyday life and entertaining. Over 5642 sq. feet of living space. Custom millwork & hardwood throughout, oversized 7ft x 10ft kitchen island with Cosentino Urban Granite countertops, 12 ft ceilings for sundrenched rooms from floor-to-ceiling windows. Embrace indoor-outdoor living in your 3 season sunroom with gas fireplace & TV, beautiful walk-in Pantry with coffee bar, flowing to oversized mud room with built-in storage cabinets. Through the spacious Den, retreat to the Primary suite with walk-through closet/Laundry room to Spa-Like ensuite. Basement features sunken family room, games room/workout area, custom bar, 2 additional bedrooms with walk-in closets & individual ensuites, laundry room & a rough in for a golf simulator. Triple heated garage finishes this beautiful home. (id:6769)