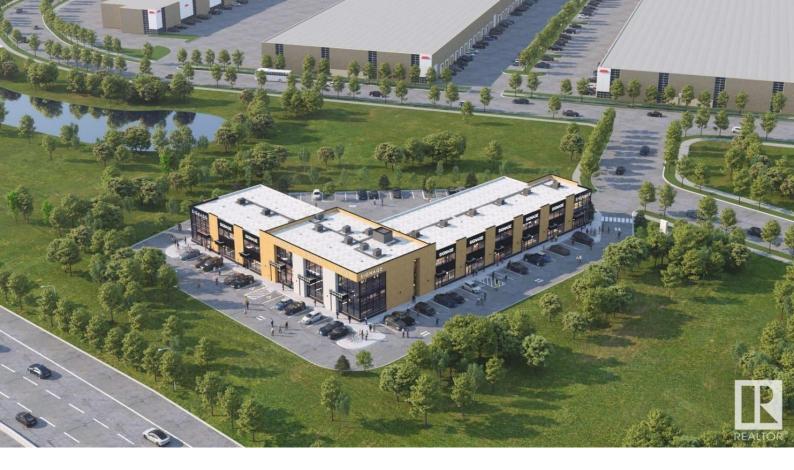

## 2991 50 Ave Edmonton AB

\$829,800

Welcome to HP Business Centre, located on Whitemud drive with a high vehicle traffic and visibility for businesses. This location is one of the primary corridors for Southeast Edmonton with easy access Whitemud drive, Anthony Henday Drive and entire dense commercial and residential in the area . Strategically located in one of Edmonton's FASTEST GROWING communities making this an excellent location for Retail / Medical or Health Services/ Professional / Office- Accounting, Dispatch, Real Estate, Lawyer, Insurance, Call Centre/Day care/Music or Dance School/Tuition schools/Crematorium/Banquet Hall/Indoor play area/ Trampoline park/Indoor Golf simulation/Brewery or any use under BE Zoning. use. Site features high exposure pylon signage and ample on-site parking. This unit is 1650 sq ft with an option to add Mezz of 485 sq ft making it 2135 sq ft with 22ft ceiling height accommodating multiple uses for the Business owners or Tenants. Great location with tons of opportunity for business owners and Investors. Listing Presented By: