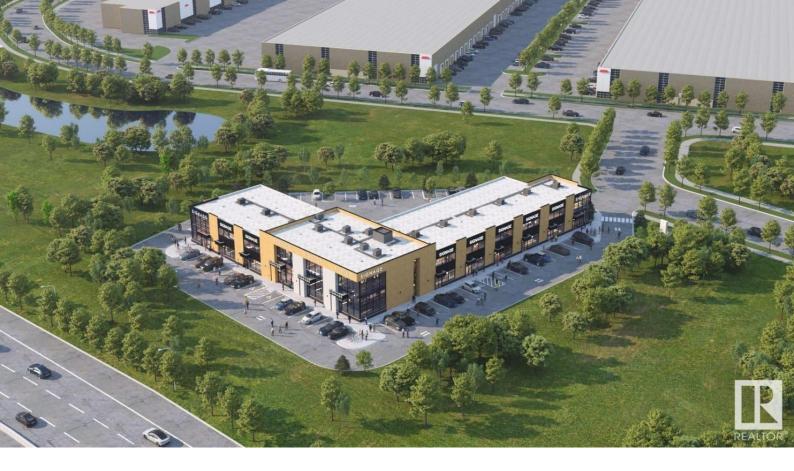

## Edmonton Alberta

\$38

Welcome to HP Business Centre, located on Whitemud drive with a high vehicle traffic and visibility for businesses. This unit is 1650 sq ft with an option to add Mezz of 485 sq ft making it 2135 sq ft with 22ft ceiling height accommodating multiple uses for the Business owners or Tenants. This location is one of the primary corridors for Southeast Edmonton with easy access Whitemud drive, Anthony Henday Drive and entire dense commercial and residential in the area. Strategically located in one of Edmontons FASTEST GROWING communities making this an excellent location for Retail / Medical or Health Services/ Professional / Office-Accounting, Dispatch, Real Estate, Lawyer, Insurance, Call Centre/Day care/Music or Dance School/Tuition schools/Crematorium/Banquet Hall/Indoor play area/ Trampoline park/Indoor Golf simulation/Brewery or any use under BE Zoning. use. Site features high exposure pylon signage and ample on-site parking. Great location with tons of opportunity for business owners and Investors. (id:6769)