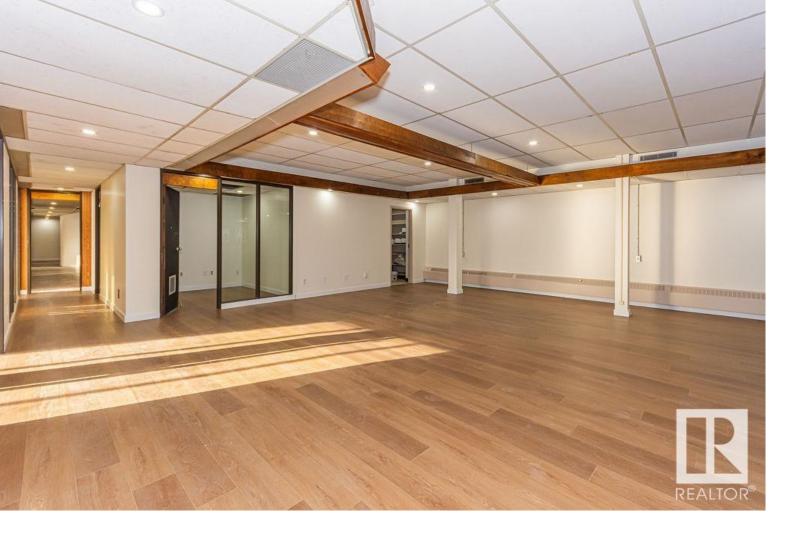

## Edmonton Alberta

This beautiful office space resides in Central Mcdougall in a high exposure location off 107 Ave and 105 St. This space is perfectly designed and fine-tuned with work and play elements, colourful finishes, corporate boardroom and reading nooks. Features include: Located along the LRT route, Second floor unit, Move in ready with updated flooring and paint, front reception, various offices(9) and boardrooms, open workspace with kitchenette and bathrooms. All utilities included in Gross rent. Off street parking and 6 designated parking stalls available in rear of building. (id:6769)