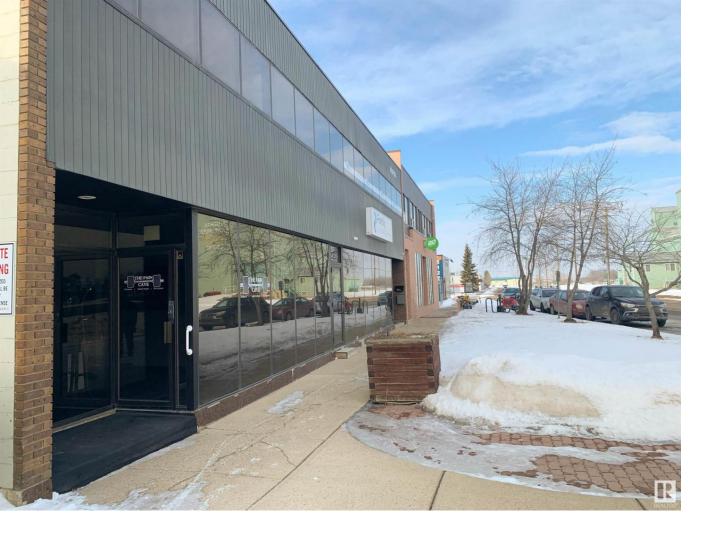

## 5108 47 Street 2nd floor Leduc AB

\$C

1950 Sq.ft in Central Leduc. Build out consists of six (6) large offices with an open reception area. Net Rental rates is \$6.00 + \$3.23 operating costs. Street parking out front and signage opportunities available. Located in the Central Business District with easy access to 50th Street and 50th Ave. Central Leduc location provides walking distance to many restaurants, cafes and other retail amenities.