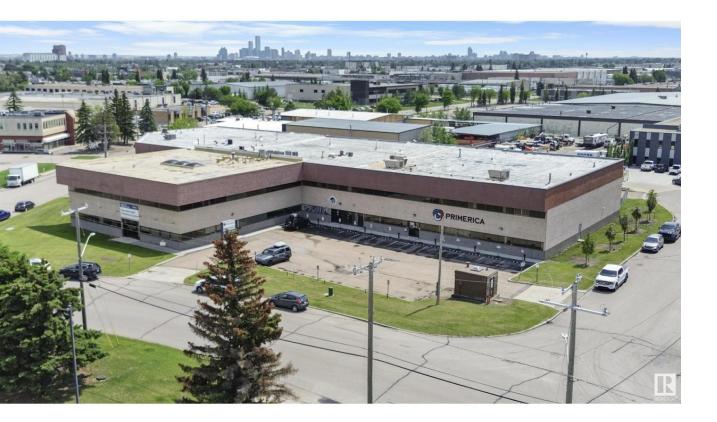

## Edmonton Alberta

Does your business crave flexibility and functionality? Introducing a 3,843 SF second-floor office available immediately in Northwest Edmonton, just off of St. Albert Trail. This easily accessible, come-as-you-are space is ready to be moulded to your vision. It is budget-friendly and expansive--short-term lease terms are available. This property features o Budget-friendly o Open area layout o Short term options available. (id:6769)