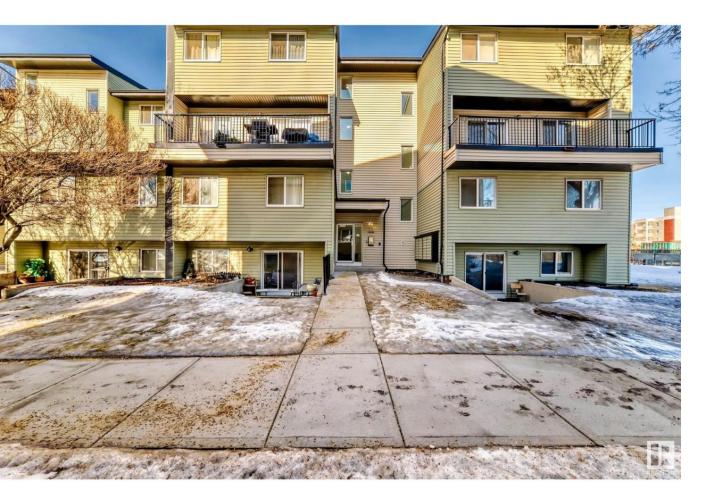

## Edmonton Alberta \$139,900

STYLISH & AFFORDABLE! This spacious multi-level home with over 1400 sq.ft of total living space in Belvedere Court, a well-managed complex with HEAT & WATER included in the condo fees. The building has undergone lots of recent upgrades including new windows, siding & parking lot. The unit is spacious & bright with a nice open design floorplan, updated lighting & flooring. The modern white kitchen has plenty of cabinetry, tons of counterspace & unique L-shaped breakfast bar which overlooks the sunny dining area with an abundance of built-in cabinets & sliding doors open to the private patio, capturing the evening sun & BACKS ONTO GREENSPACE! A 2 pce bath, large living room & storage area complete this level. There are 3 generous bedrooms with large west facing windows, ample closet space and a full family bathroom. Within walking distance to the LRT & close to major shopping with a quick commute to downtown - the location is fantastic! An ideal property for first time buyers or investors. (id:6769)