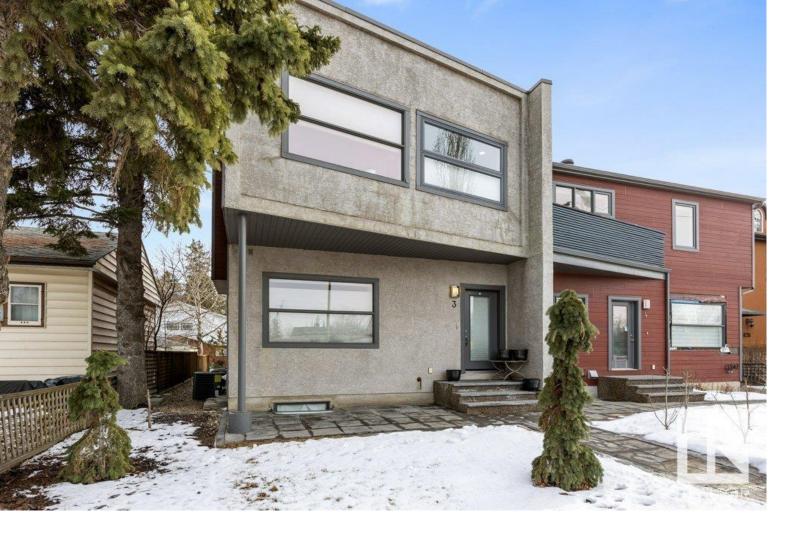

## Edmonton Alberta

\$419,900

Experience luxury living in this executive-style townhouse in the sought-after community of Grosvenor, just minutes from downtown. Immaculate and Like New Condition thru out. Thoughtfully designed with high-end finishes, soaring ceilings, pot lighting, and abundant natural light enhance the home's elegance. This home features a stunning gourmet kitchen with maple hardwood, rich walnut cabinetry, and ample space for entertaining. Maple hardwood flooring extends throughout main floor and upstairs complementing the open-concept layout. Upstairs, enjoy a versatile loft area, two spacious bedrooms, a four-piece bath, and a private three-piece ensuite with a full tile shower. The Juliet balcony offers a charming view of the courtyard. Complete with a single detached garage, this exceptional property is in an unbeatable location close to fine dining, the River Valley, walking trails, shopping, and public transportation. (id:6769)