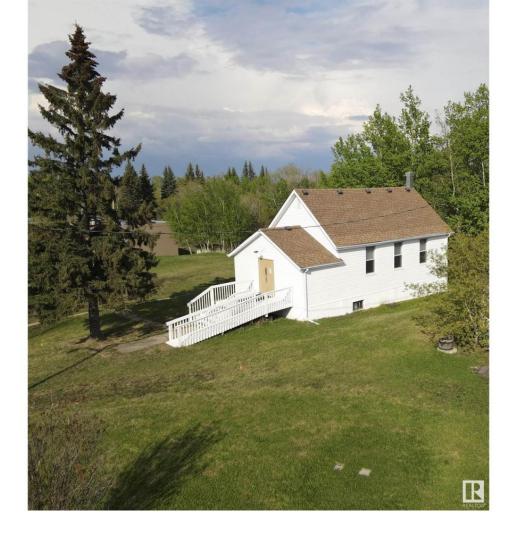

## Rural Strathcona County Alberta

\$369,900

This property offers great potential for a community church or another commercial use in a rural location. With some investment in the basement, this space can be customized to meet your needs. 1950 sq ft on both floors. Power, natural gas and municipal sewer, cistern in basement. Creativity and Opportunity blended with your plans can be successfull located 15 minutes from Sherwood Park and 15 minutes from South Edmonton. Church, retail, daycare? (id:6769)