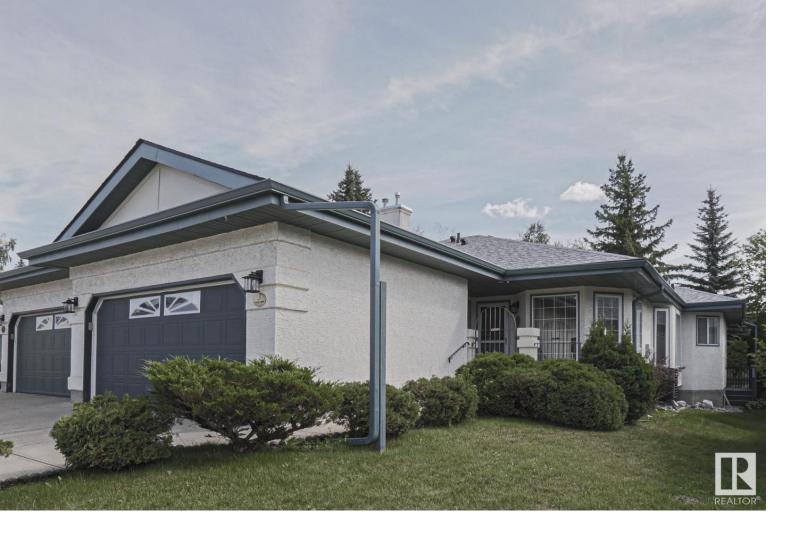

## 2325 RIVERBEND Road 3 Edmonton AB

\$475,000

Absolutely perfect 1500+ sq ft Bungalow duplex in the Haddow Neighbourhood! QUICK POSSESSION AVAILABLE! Updated TRUE oak hardwood floors throughout the entire main floor (gorgeous), Fresh paint, Stunning Backyard oasis w mature trees creating a very PRIVATE feeling in the back. This is the Only Unit with a 2 TIERED DECK! 10/10 pride of ownership and SO MUCH going on inside! Soaring vaulted ceilings, wide open front living room w a dining area + a TWO SIDED GAS FIREPLACE into the kitchen! SPACIOUS kitchen with updated appliances incl a Bosch dishwasher. 2 beds upstairs, w 2 full bathrooms. GENEROUS size and beautiful layout in the primary w views out back to the trees. Huge basement for bringing in the grandkids! Big entertaining space, full bathroom, big bedroom and LOADS of storage!! Double attached garage, A/C! walking distance to the pharmacy, close to all other amenities This home has thoughtful, QUALITY upgrades placed into every part of it!