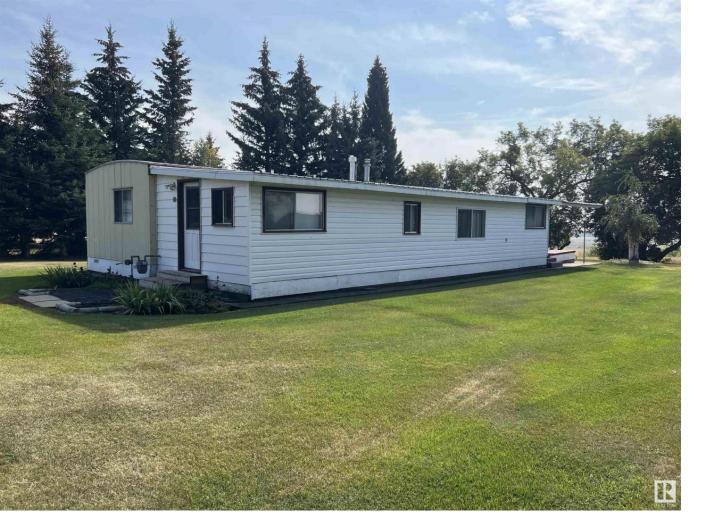

## 3 24311 TWP RD 552 Rural Sturgeon County AB \$475,000

Natural beauty with a VIEW! This property is 3.39 acres of mature trees on a hillside ridge overlooking the south, just off of Township 552 and Highway 28. The triple detached garage greets you as you enter the property, set back from the road behind large trees for privacy. Room to park an RV or other equipment, with a covered pole shed. The mobile home is built 1973 with two good size bedrooms, 4pc bath, and an addition with family room and storage. The covered porch in the back offers a view of the ridge. Easy access to Edmonton without sacrificing a natural setting, this property is the perfect opportunity to build your dream home or invest.