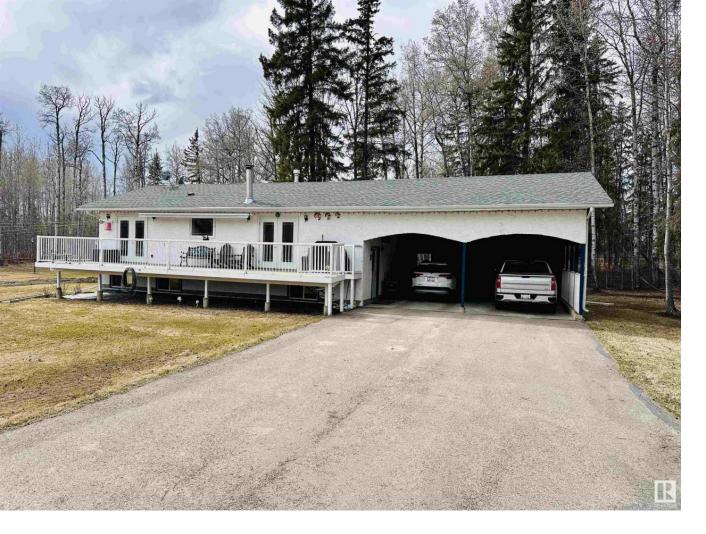

## 48215 Rge Rd 75 3 Rural Brazeau County AB

\$525,000

This perfectly set up horse property is located less than 10 minutes from Drayton Valley in the subdivision of Greenview Estates. This 1,167 sq ft home comes with a double carport, double detached garage (26' x 24'), tarped quonset, and 20'x32' barn with concrete floor and loft and two sheds. There is power to the barn with a hydrant and auto-waterer immediately adjacent to it. Fencing is 3' steel piles with cable wire. The home has seen recent renovations - new kitchen (2019), shingles (2016), new basement vinyl windows & some exterior doors. The upstairs consists of a living room, dining room, kitchen, 2 bedrooms and 2 bathrooms. The primary bedroom has a 3 pc-ensuite as well as additional closet space. Patio doors lead from both the primary bedroom and the dining room to the massive 40'x10' deck. Downstairs is a huge family room with a wood burning stove as the focal point. Rounding out the basement are two additional bedrooms, a 4-pc bath, laundry room, utility room and a cold storage room.