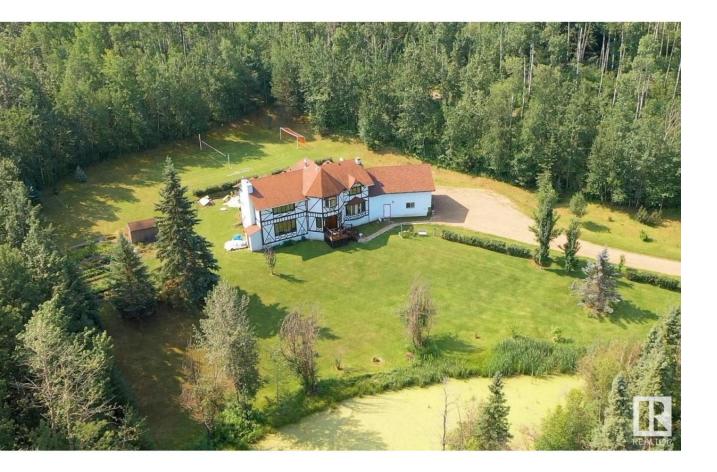

## Rural Lac Ste. Anne County Alberta

Custom-built, extremely unique 2-storey nestled amongst trees in Knob Hill Acres on 3 PRIVATE ACRES! Only 20 minutes to Spruce Grove & St. Albert! Enjoy a one of a kind, well-maintained home in the trees featuring lots of upgrades inside & out, over the years: kitchen renos, ceramic & hardwood floors, vaulted ceilings, huge windows & stone-faced, wood f/p with access to woodshed w/ lift. The kitchen has ample cabinets, a large island, s/s appliances, Gen Air stove, bar area & is open to the family room w/ patio doors to the yard. 3 bedrooms upstairs, plus a huge, open bonus room for the family. The lower level offers a 4th bedroom, 3 pce bathroom and lots of storage space. The OVERSIZED GARAGE (922 SF) with extremely high ceilings, has space for 3 vehicles or more & tractor door. You'll delight in the property's HUGE garden, enough to feed the whole family, flagstone patio, plus ample space for sports & pond for skating! Don't miss this incredible opportunity to embrace peaceful, PRIVATE COUNTRY LIVING! (id:6769)