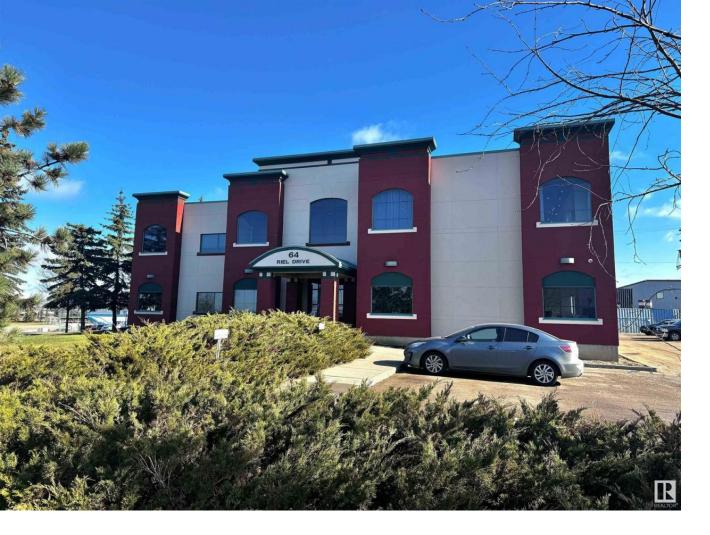

## St Albert Alberta

\$17

Relocate your office to Riel Park. This main floor office offers 1,248 sq.ft and is ideal for accounting, legal, medical, and any other business use seeking a quality newer building with upgraded amenities. Many large bright windows wrap the space. Ample parking with 1 stall per office and ample visitor and unrestricted street parking. This private corner office offers an opportunity to take the unit in the developed state or work with the Landlord for a custom tenant improvement. Reasonable operating costs. Roof top RTU offers comfortable AC for cooling. Building under new management with new FOB access, Cameras and other common area improvements. Flexible lease terms from 12 months to 60 months. Tenant improvement options with longer leases. (id:6769)