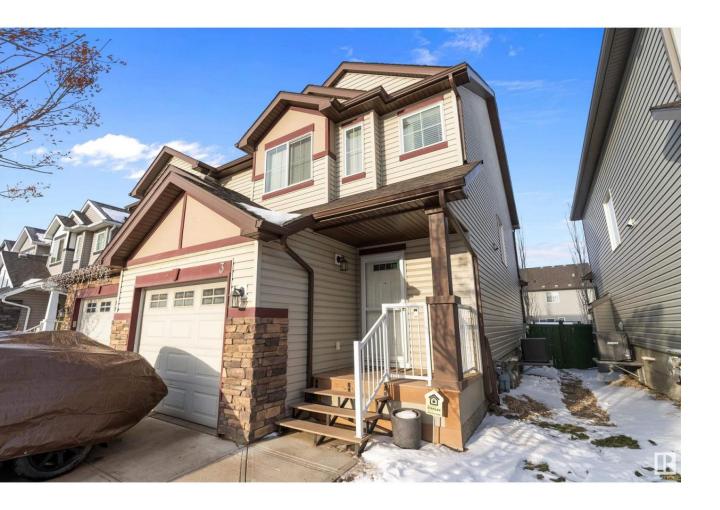

## Edmonton Alberta

\$385,000

Welcome to this custom 2013 Build in The Parks at Webber Green! This turn key Duplex offers an open concept living, A custom kitchen with plenty of storage, 2 Primary suites with upstairs laundry, 1 Bedroom plus large living area in the fully finished basement, with Central A/C, and a single attached garage. Located in the Heart of Webber Greens, across from 2 of multiple schools in the area, Shopping plaza nearby, Transportation will be a breeze with the Upcoming LRT to WEM. 4 minute drive from Lewis estates golf course, close to the Henday, Whitemud Drive, entertainment and walking trails. This could be the perfect home for many to enjoy for years to come. (id:6769)