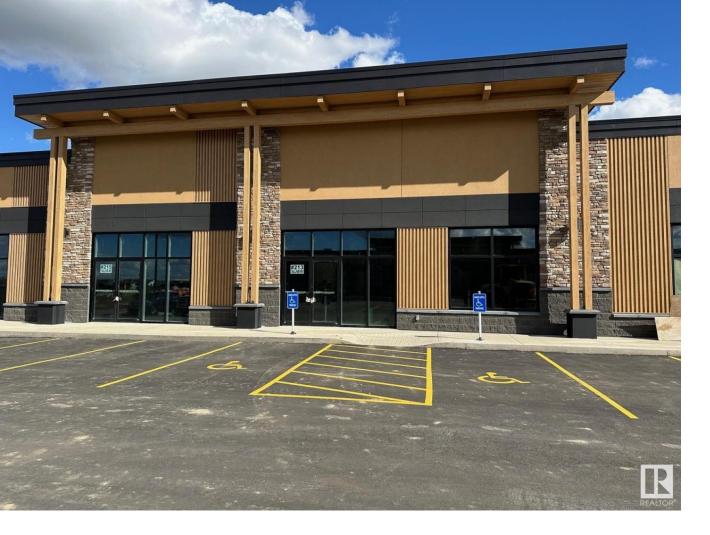

## Spruce Grove Alberta

\$3F

Prime retail opportunity at Pioneer Crossing in the heart of Spruce Grove's brand new Ballpark District! 1500 +/- sq ft space located at the crossroads of Highway 16A and Pioneer road with direct highway access and only 7 minutes West of Edmonton. High traffic volume- 25,000+/- vehicles per day. Excellent visibility & exposure with plenty of new residential construction. Located next to the future Metro Ballpark, a brand new state-of-the-art baseball facility with plans of a Field House as well as an outdoor amphitheater. Perfect opportunity to start or expand your business in the ultimate up and coming location in Spruce Grove. Zoned C-2 Vehicular Oriented Traffic. (id:6769)