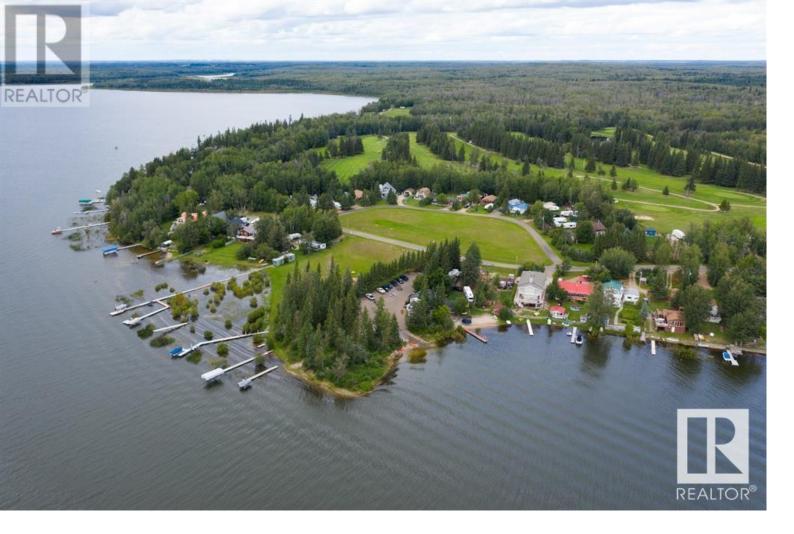

## 3 Bechthold Bay Rural Athabasca County AB

\$165.000

One acre lake front lot on Skeleton Lake in the subdivision of Bechthold Bay. Located on the west end of the lake where it is secluded with minimal traffic. Skeleton Lake is great for water sports, fishing (ice) or just cruising around in your boat. The area is also known for its quadding trails, snowmobiling and hunting. 10 minute drive to the Skeleton Lake Golf Course and about the same distance to Boyle which has all the amenities. Great place to build a home or cabin on one of the best lakes in the province.