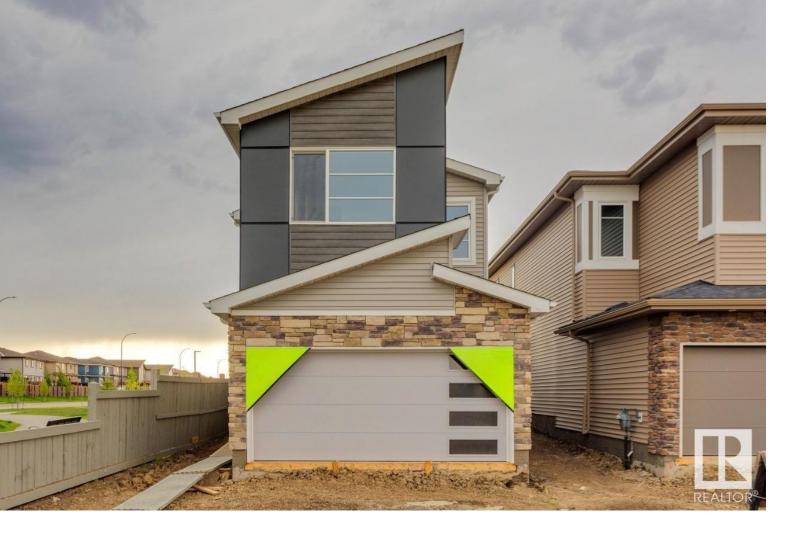

## Spruce Grove Alberta

\$549.900

This stunning home is located in an amenity-rich community, within walking distance to Spruce grove's new Civic Center and with quick access to Highway 16. Featuring a 9' main floor, a vaulted ceiling and a 2 Storey electric fireplace in open to above the great room. The bright L-shaped kitchen boasts quartz counters and a large island. The second floor includes 3 bedrooms, a central bonus room, and a bridge overlooking the great room. The private primary bedroom offers a 4 piece ensuite with double sinks and a walk in shower. Upgraded with 9' basement ceiling, extra windows and a 3 pc rough-in for a future bathroom. The home features metal spindle railings, white melamine shelving, durable luxury vinyl plank flooring and a Smart Home System. Enjoy natural light throughout and with no neighbors behind! (id:6769)