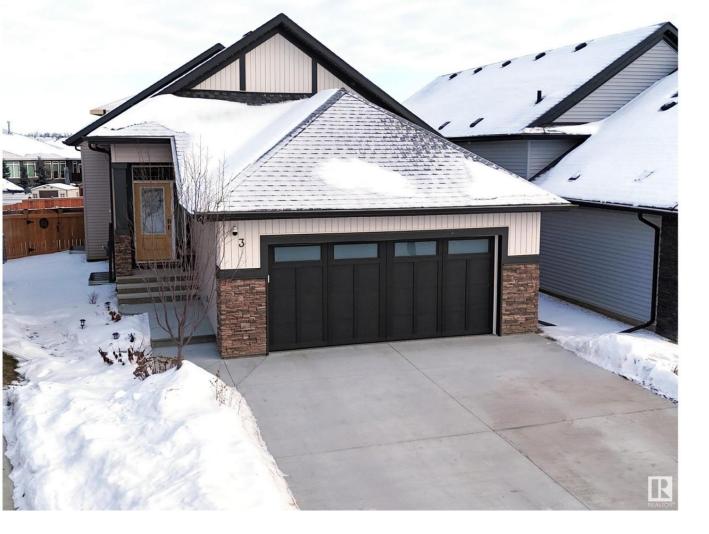

## Spruce Grove Alberta \$689,900

Beautiful 2022-built bungalow with attached double garage (22Wx21L, heated, insulated, EV charger, epoxy flooring) in a quiet cul-de-sac near nature trails in Harvest Ridge. Spacious 1,341 sqft (plus full basement) home featuring central ac, high vaulted ceiling, 8 foot interior doors and a fantastic modern open floor plan. Gourmet kitchen with eat-up island, corner pantry and a bright dining area with deck access. Living room with gas fireplace, built-in shelving and large northeast facing window. Finishing off the main level is a 2-pc powder room, laundry room and owner's suite with luxurious 5-pc ensuite (soaker tub, rainfall shower, double sinks) and walk-through closet. In the basement: 2 additional bedrooms, 4-pc bathroom, storage room and a huge family room with plenty of natural light. Outside: professionally landscaped & fenced yard, 10x18 deck with storage underneath and exterior gemstone lighting. Located near schools, nature areas and all of the amenities of Spruce Grove. Must see! (id:6769)