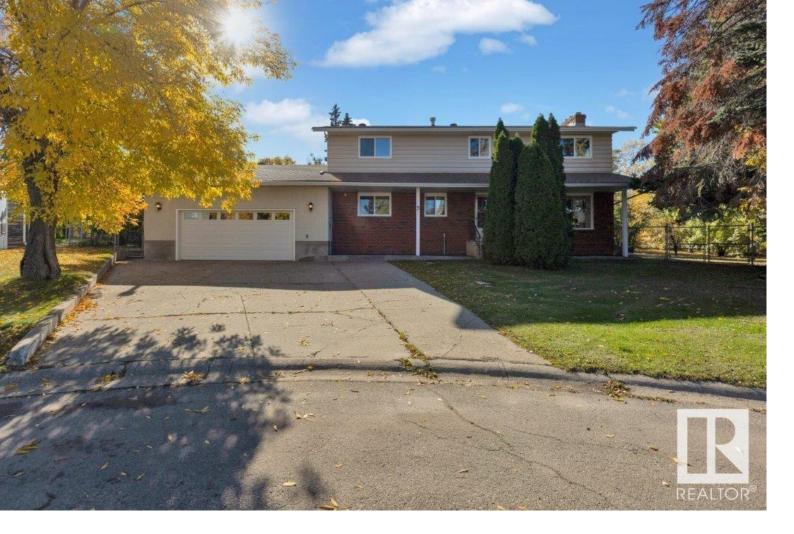

## Spruce Grove Alberta

\$565.000

SHOP OR 2ND HOME ON A CITY LOT! MASSIVE 26,000 sq ft lot (0.6 acre), with side access to rear lot, featuring a large 2 storey (2328 sq ft) home with 5 bedrooms above grade. The home has many recent upgrades including newer shingles, windows, vinyl plank flooring, baseboards, casings, paint, countertops, basement kitchen cabinets & upgrades to all bathrooms. The main level hosts a large living room (wood burning fireplace), formal dining area, kitchen with casual dining area, large laundry room, 2 pc bath, bedroom/den & access to the 2 car insulated/heated garage. Upstairs you will find 4 additional bedrooms with a 4pc ensuite bath for the primary bedroom & 4 pc common bath. The basement is fully finished with a large family room (wood burning fireplace), 2nd kitchen, 3pc bath, storage/mechanical & garage access. The home is situated at the very edge of the massive lot with the property covered in many types of fruit trees. Side access to the lot leaves many options for future development on the lot. (id:6769)