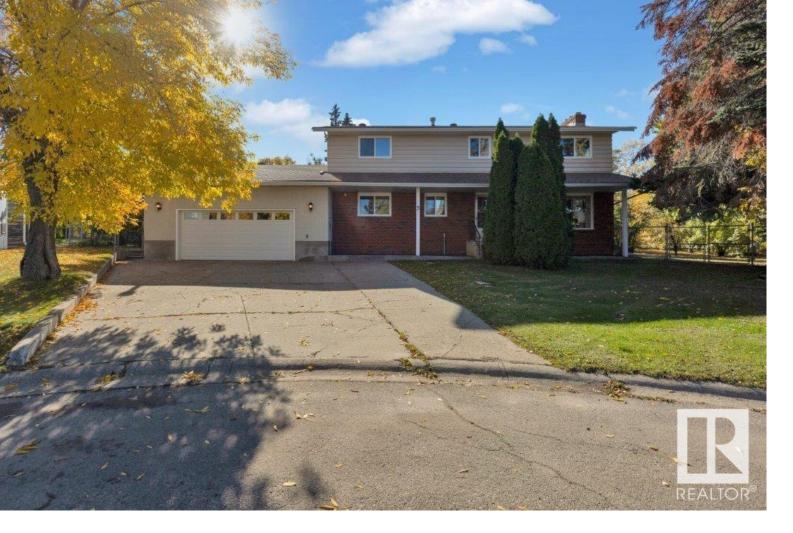

## 3 LAZERTE Place Spruce Grove AB \$565,000

SHOP OR 2ND HOME ON A CITY LOT! MASSIVE 26,000 sq ft lot (0.6 acre), with side access to rear lot, featuring a large 2 storey (2328 sq ft) home with 5 bedrooms above grade. The home has many recent upgrades including newer shingles, windows, vinyl plank flooring, baseboards, casings, paint, countertops, basement kitchen cabinets & upgrades to all bathrooms. The main level hosts a large living room (wood burning fireplace), formal dining area, kitchen with casual dining area, large laundry room, 2 pc bath, bedroom/den & access to the 2 car insulated/heated garage. Upstairs you will find 4 additional bedrooms with a 4pc ensuite bath for the primary bedroom & 4 pc common bath. The basement is fully finished with a large family room (wood burning fireplace), 2nd kitchen, 3pc bath, storage/mechanical & garage access. The home is situated at the very edge of the massive lot with the property covered in many types of fruit trees. Side access to the lot leaves many options for future development on the lot.