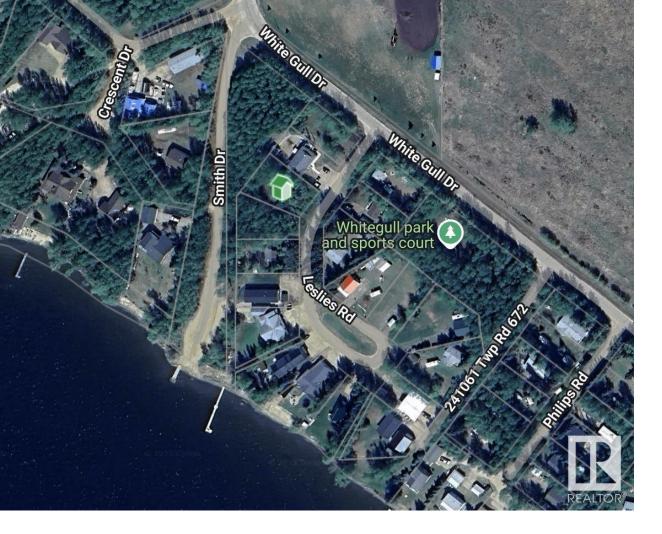

## Rural Athabasca County Alberta

\$124,900

Incredible opportunity to own a beautifully treed lake lot just steps from the shores of Baptiste Lake. This property is being sold for land value and features a vintage 1956 cabin that includes a kitchen and two bedrooms. The cabin is powered with 220V electricity and comes with a 16' x 8' storage shed. Natural gas is available at the property line, though there is currently no well in place. The lot is pie-shaped, measuring approximately 67.25 feet at the front, 99.7 feet at the rear, and around 134 feet in depth. Conveniently located directly behind the boat launch, this lot offers effortless access to the lake--perfect for boating and summer fun. Whether you're looking to build your dream lake home or a cozy getaway cabin, this is an ideal location to bring your vision to life. (id:6769)