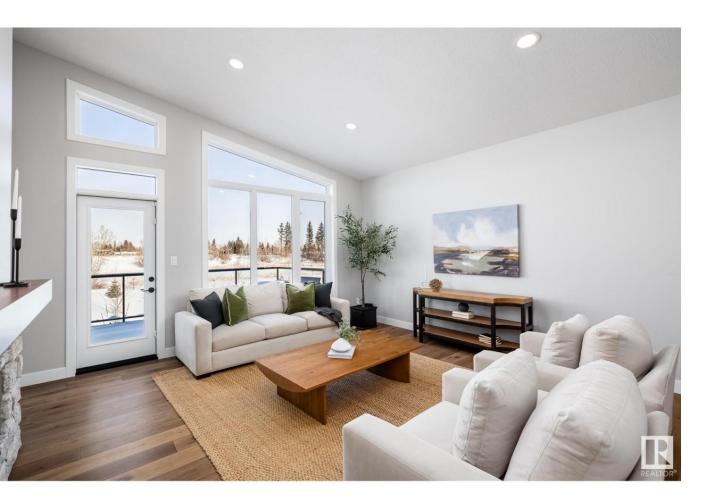

## Sherwood Park Alberta

Discover luxury low maintenance living in this stunning executive duplex bungalow ideally located backing onto serene greenspace & natural wetlands. Offering a total of 2366 sqft of finished living space, this home blends modern elegance with thoughtful design & premium inclusions all wrapped into one exceptional price with no HOA or condo fees. Step inside & be greeted by vaulted great room ceilings soaring up to 13', rake windows that flood the home with natural light, & hardwood flooring throughout the main living areas & primary suite. The chef-inspired kitchen features a central island over 8' long, full-height pantry cabinetry, & a Bosch appliance package. The main floor is completed by a luxurious primary retreat with heated tile floors in the ensuite, double vanities, & a fully tiled walk-in shower. Downstairs entertain in style with a wet bar including a dishwasher and sink, a spacious rec room, 2 additional bedrooms, & full bath perfect for guests. Turn key w A/C, deck, fence, appliances & more! (id:6769)