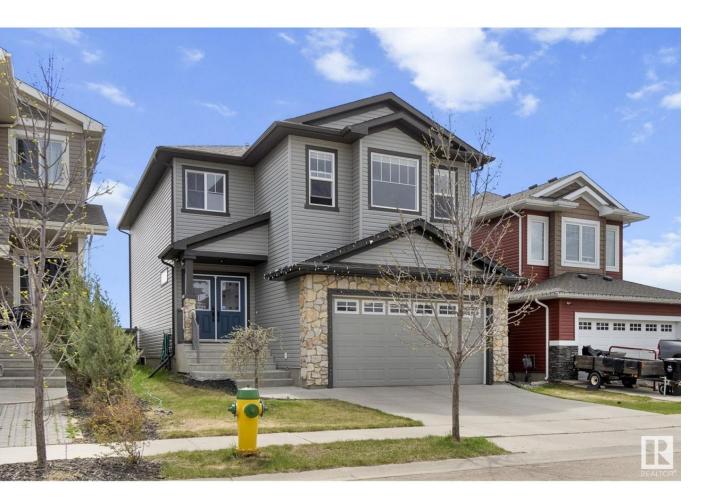

## Leduc Alberta

\$599.000

Welcome to this beautiful 2443 sq.ft 2 Story with Central A/C in Suntree!! This spacious home has it all. The open concept, large living room features a gorgeous 18 ft. stacked stone floor to ceiling fireplace! Some of the many other features include maple stair railing with tempered glass inserts. gleaming engineered hardwood flooring, granite counter-tops throughout the house, floor to ceiling cabinetry, walk through pantry and high end stainless steel appliances! Large entryway, 2pc.bath, laundry and office/den with double door complete the main-floor. Second floor features a massive sun filled primary bedroom with vaulted ceiling, 5 piece ensuite including glass shower, soaker tub and walk in closet as well as a large south facing bonus room with built-in cabinets, 2 additional generous sized bedrooms and 4 piece bathroom. Bright and sunny south facing backyard! The perfect location, one block from park, close to schools, shopping and the QEII for commuting! Act fast! (id:6769)