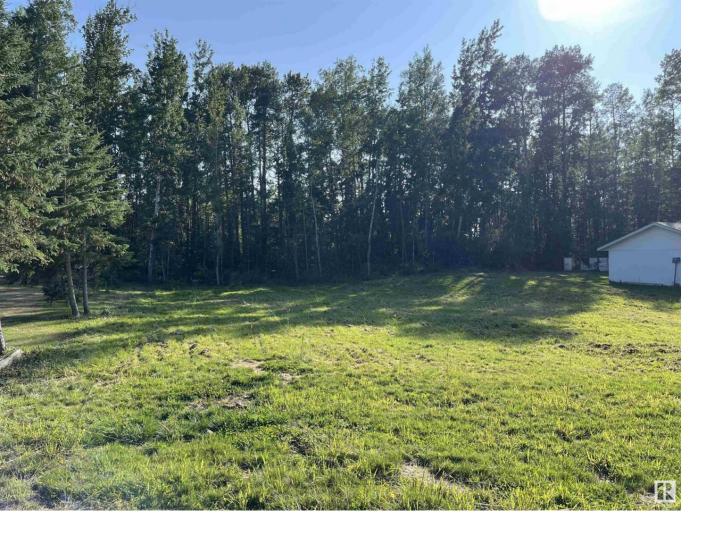

## Rural Lac Ste Anne County Alberta

\$99,000

Check out this DOUBLE (0.298 acre), FULLY CLEARED LOT in the summer village of Silver Sands situated on Lake Isle. The land has been cleared of trees, top dressed with truckloads of topsoil, and fully seeded for easy maintenance. Power and gas are at the property line. Amazing opportunity for the next owner to look to build their dream home/cabin. This lot is just steps from the lake as the municipal trail system runs directly behind it. Enjoy the amenities the area has to offer including the Silver Sands GOLF COURSE and the MUNICIPAL PARK all within walking distance. Excellent location. Escape the hustle of the city and RELAX in the quiet summer village of Silver Sands. Dont miss your chance to OWN this BEAUTIFUL SPACE! (id:6769)